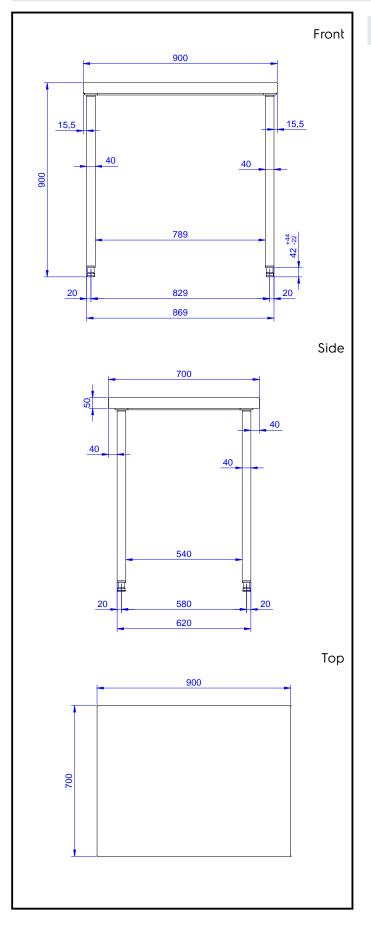

# Construction • mm) 133218 (TG900MBN) Work Table 900 mm • **Short Form Specification** drawers) Item No. 3, 4 drawers) The 50mm high worktop in 304 AISI stainless steel, 1mm in thickness, has upturned edges and incorporates a layer of sound deadening, waterproof and sinks and fireproof material. Square section legs 40x40mm on 1" height-adjustable feet in 304 AISI stainless steel.

#### Main Features

- Ideal for central positioning in the kitchen, either as island installation or back to back.
- 50 mm worktop in 304 AISI stainless steel, 10/10 in thickness with upturned edges and reinforced waterproof underpanel, incorporates a layer of sound deadening materials.
- 400 or 600 mm wide single drawer, chest of 4 drawers, lower shelf, three-sided underframe and set of castors as alternative to the feet, can be fitted as optional on all work tables.
- 40 mm-thick lower shelf (available as optional accessory on some models) slots easily into place at a height of 200 mm from the floor. Lower shelf is compulsory to install the chest of drawers.
- Square section legs and 40 mm height-adjustable feet in 304 AISI stainless steel.
- Table top slots into legs without using screws to facilitate installation.

## Key Information:

| External dimensions, Width:  |        |
|------------------------------|--------|
| 133218 (TG900MBN)            | 900 mm |
| External dimensions, Depth:  | 700 mm |
| External dimensions, Height: | 900 mm |
| Worktop thickness:           | 50 mm  |
| Net weight:                  | 30 kg  |